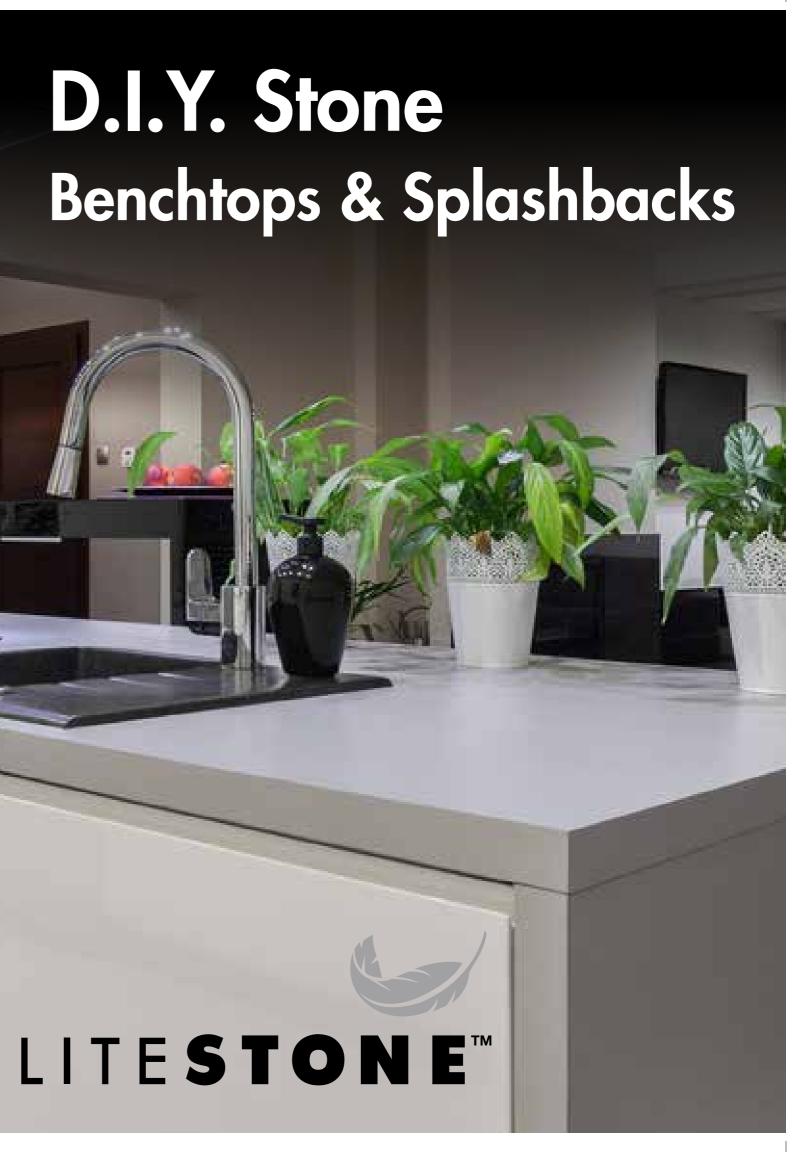

# **LITESTONE** ™:

- Is an Australian invention with worldwide patents.
- Is a stone solution at an affordable price.
- DIY stone Benchtop for any experienced DIY handyman or tradie.
- Is made up of 93% naturally sourced Quartz Stone, one of natures hardest minerals and is then compressed with 7% of the highest polymer resins.