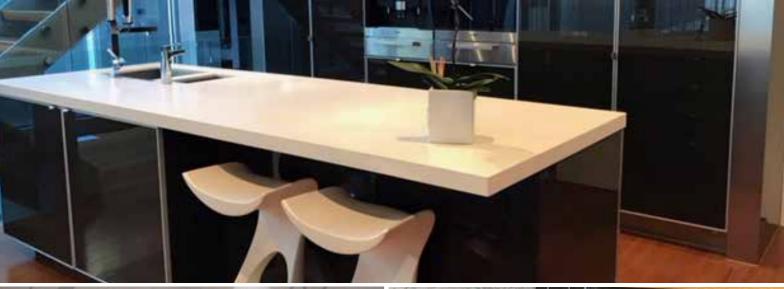

## LITESTONE ™:

- Is low maintenance, hygienic, stain, scratch, water and heat resistant.
- Benchtops are 40mm, made up of 6mm Quartz Stone with an infill honeycomb substrate.
- Splashbacks are 6mm Quartz Stone.
- Benchtops weigh approx 15kg/m2 and our Splashbacks are approx 14kg/m2 making these lightweight products easy to carry and install.
- Can be used in Kitchens, Bathrooms, Laundries, Walls, Furniture pieces.
- Has a 10 year warranty.