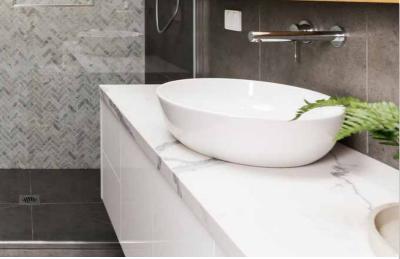

## LITESTONE ™:

- Is low maintenance, hygienic, stain, scratch, water and heat resistant.
- Benchtops are 40mm, made up of 6mm Quartz Stone with an infill honeycomb substrate.
- Splashbacks are 6mm Quartz Stone.
- Benchtops weigh approx 15kg/m2 and our Splashbacks are approx 14kg/m2 making these lightweight products easy to carry and install.
- Can be used in Kitchens, Bathrooms, Laundries, Walls, Furniture pieces.
- Has a 10 year warranty.