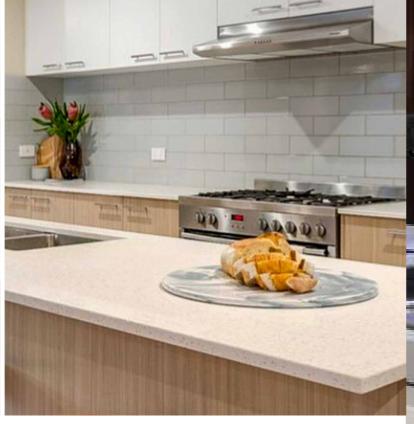

## LITESTONE ™:

- Is low maintenance, hygienic, stain, scratch, water and heat resistant.
- Benchtops are 40mm, made up of 6mm Quartz Stone with an infill honeycomb substrate.
- Splashbacks are 6mm Quartz Stone.
- Benchtops weigh approx 15kg/m2 and our Splashbacks are approx 14kg/m2 making these lightweight products easy to carry and install.
- Can be used in Kitchens, Bathrooms, Laundries, Walls, Furniture pieces.
- Has a 10 year warranty.