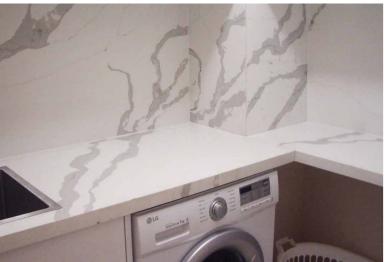

## LITESTONE ™:

- Is low maintenance, hygienic, stain, scratch, water and heat resistant.
- Benchtops are 40mm, made up of 6mm Quartz Stone with an infill honeycomb substrate.
- Splashbacks are 6mm Quartz Stone.
- Benchtops weigh approx 15kg/m2 and our Splashbacks are approx 14kg/m2 making these lightweight products easy to carry and install.
- Can be used in Kitchens, Bathrooms, Laundries, Walls, Furniture pieces.
- Has a 10 year warranty.